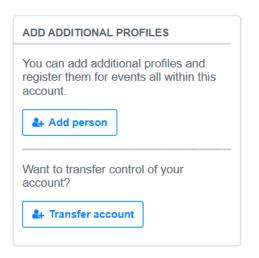

Dashboard Calendar My Account Billing

Help About This Site Logout

Blog

**Transfer Account Control** 

Transferring control is often used for teams or families to allow one profile to manage multiple racers. By transfering control to another account, they will be able to:

- 1. Register you for events.
- 2. Make updates to your account including your username & password.
- 3. Use their vehicles and numbers when registering you for events.

Email: davelehrschall@aol.com ×

Enter the email address of the person to whom you wish to transfer control over your account. The person must have an account on MotorsportReg.com not under the control of someone else.

Transfer account control >

@ Hagerty Motorsports, LLC (web7) | Privacy Policy | Terms of Use | Developers | Help Docs | Help