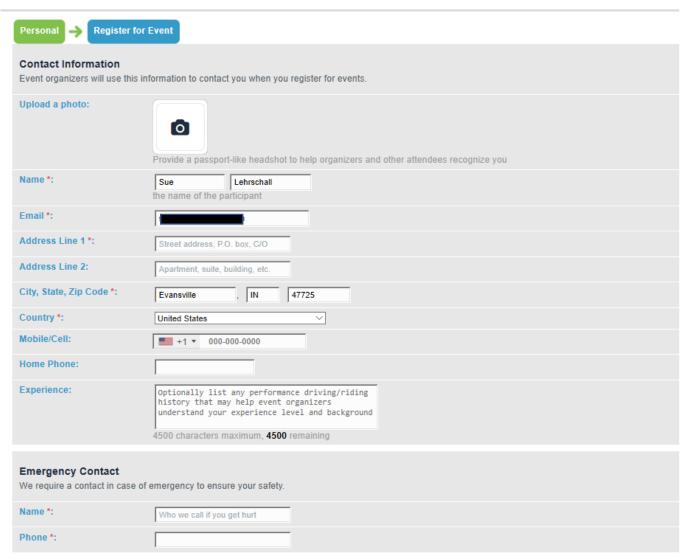

## **Create Your Account**

**Registering for an event is a two-step process.** First create a MotorsportReg.com account and second, register for an event.

Begin our short (and mostly optional) new account process by completing the following form: