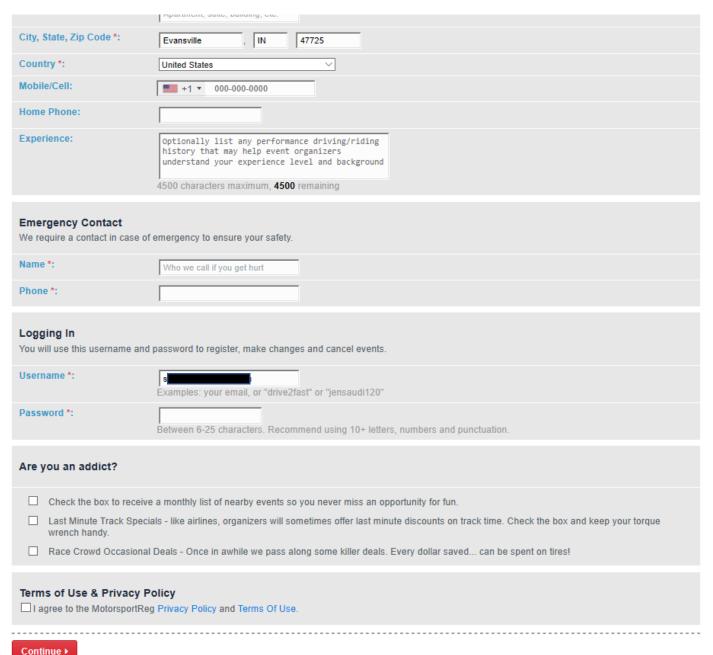

## **Create Your Account**

**Registering for an event is a two-step process.** First create a MotorsportReg.com account and second, register for an event.

Begin our short (and mostly optional) new account process by completing the following form: