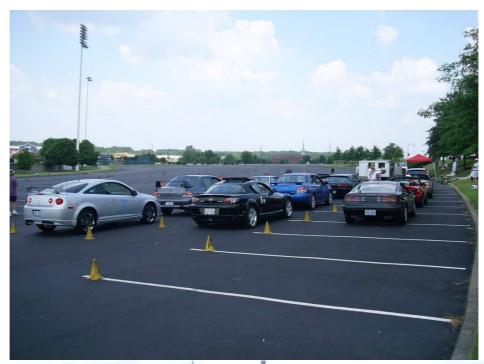

The July 13<sup>th</sup> autocross turnout was light as only 28 drivers made runs. In the past our events have averaged over 35 but this year the average is just 27. Event Marshall Teresa Bailey laid out a nice course using all of the available concrete without rerunning any part. Tim Brown and Bob Sonntag continue to be the fastest drivers in their divisions. Tim beat Terry Davis by over 3 seconds in Street tire while Bob bested Tim Green by almost 2 and a-half seconds in Race tire. Three members from the Western KY Chapter made the long haul north. Andrew Murrell was third in the ES/STS class in his Miata. Jim Breidenbach was first in ASP in his 911 while Richard Hall was 12<sup>th</sup> in Street Tire his VW Bug. Mike Freeman made his first autocross of 2008 as did Matt Guzowski. Interestingly both drive VWs but from decidedly different eras. Mike has a late model GTi while Matt has a Formula Vee powered by a 1200 cc engine that was last put in VWs in 1965. The father and son team of Michael and Bryce Buente also made their first 2008 autocross. Lori Cannon was driving father Jim's newest autocross car, a recently crashed Miata that Jim had bought and fixed. Was this her first time in a standard transmission car? The next point event at Lawrenceville is August 3<sup>rd</sup>.