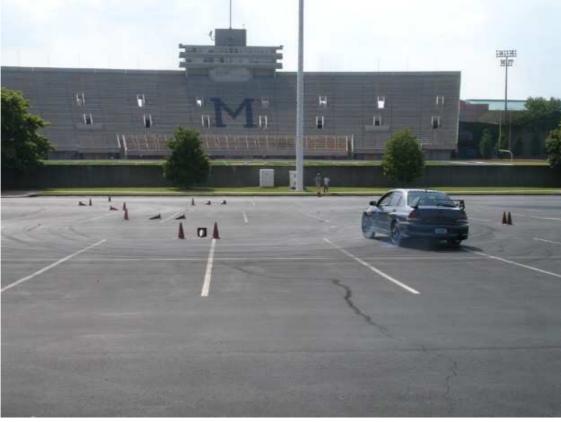

Our Western Kentucky chapter held its first event this past Sunday. Six SIR members, Don Kelley, Shelby Strobel, Barry Beaman, Bob Sonntag, Gene Young and I, journeyed to Murray Kentucky to help put on the event at the Murray state University stadium parking lot. The lot is a typical parking lot, longer than wide but Richard Hall did a good job coming up with a course that used most of the lot and was fun to drive. Unfortunately there were a lot of novice drivers and a lot of DNFs. Gene, Bob, Don and I did our best to help the new drivers with the course, watching the runs closely and offering advice after they finished. Gene even rode with a lot of them to help them out. When you see the results you'll notice some had more trouble than others. Good job by the WKY-SIR crew on their first autocross!

The chapter is looking forward to the auto cross on the tenth of August that will be chaired by Chris Jensen. It will be held at Roy Steward Stadium. This will be our last event at this location until next summer. We are in the planning stages with the city of Mayfield and local businesses about a lot for future events. We are also planning a rallyx at the Calloway co. fair grounds in the late fall or early spring. Talks with the fair committee are in the first stages and are looking good.