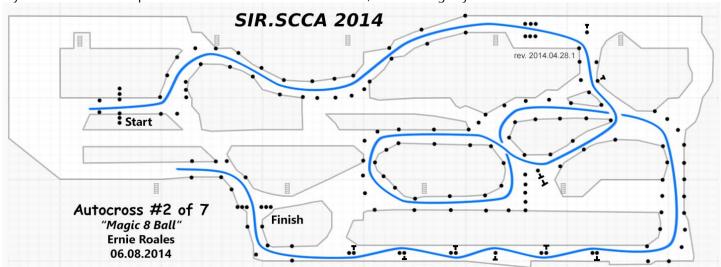

#### **Recent Events**

June's first points event was Ernie Roale's "Magic 8 Ball" autocross, and it was a great event. Ernie's course was a little tough to learn (I DNF'd my first run) but was a lot of fun. It certainly kept competitors busy. By the second heat everyone had it figured out, and times started to drop significantly. There was a lot of close competition throughout the day. In the end, "rookie" John Memmer took the top spot. Though no one wanted to talk about it, a weekend member actually ended the day with the best indexed time. We'll just pretend that didn't happen. You will find the full results and a course map in this issue.

In addition to a great course, we also had a trouble free day in the timing trailer mainly due to the extra efforts of Paul Blaylock and Barry Beaman. During course set up, Paul touched up our cables and connectors. Barry brought an improved reflector that allowed us to keep the timing hardware well away from the finish gate while still accurately detecting finishes. Thanks Paul and Barry for helping the club have a glitch-free event!